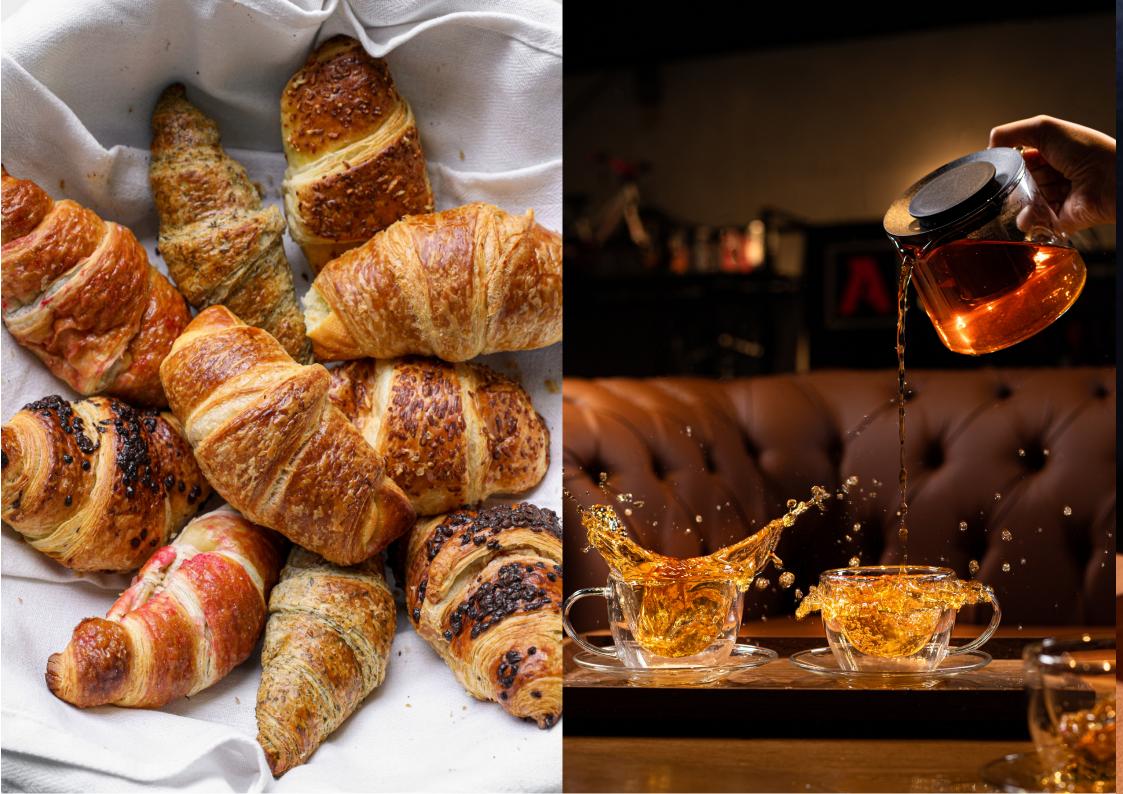

#### CAFFE DULCE ENCANTO

Experience the harmonious fusion of Mexican flavors and Dubai's desert charm with our branding project for a delightful cafe. The elegant logo showcases a simple latte art, paying homage to the cafe's specialty, while the vibrant colors evoke the spirit of Mexico and its Latin heritage, infused with the allure of Dubai's mesmerizing desert landscape.