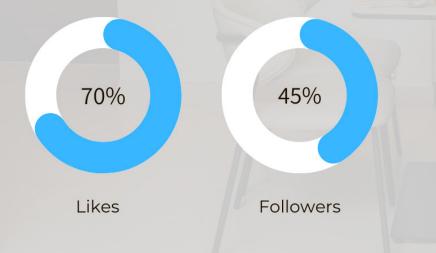

## 60% Impression Growth

In the cumulative months of September, October, and November, an aggregate growth of 60% was realized across all channels. Simultaneously, a noteworthy surge of 70% was observed in both Audience Retention and Click-Through Rate (CTR). Moreover, the metrics exhibit a robust uptick, with a 40% escalation in likes and a commendable 45% augmentation in follower count. These figures collectively underscore a substantial advancement in engagement and reach across diverse performance indicators.