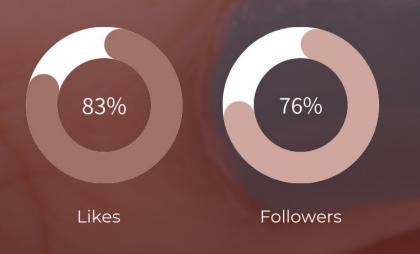

## 86% Impression Growth

In the realm of social growth, our total followers have surged to 160, marking a 400% increase with an additional 128 in the past two weeks. Engaging 443 accounts, our content resonates widely. The pinnacle, however, is our colossal outreach, reaching 254,000 accounts. These metrics underscore accelerated growth, heightened interaction, and an unparalleled digital footprint.