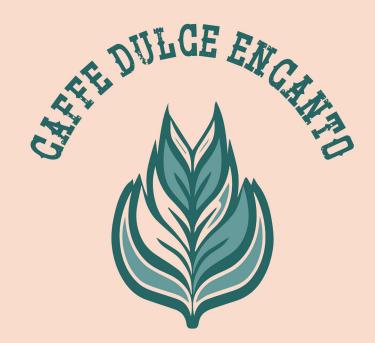

#### CAFFE DULCE ENCANTO

Experience the harmonious fusion of Mexican flavors and Dubai's desert charm with our branding project for a delightful cafe. The elegant logo showcases a simple latte art, paying homage to the cafe's specialty, while the vibrant colors evoke the spirit of Mexico and its Latin heritage, infused with the allure of Dubai's mesmerizing desert landscape.

#### Logo Type