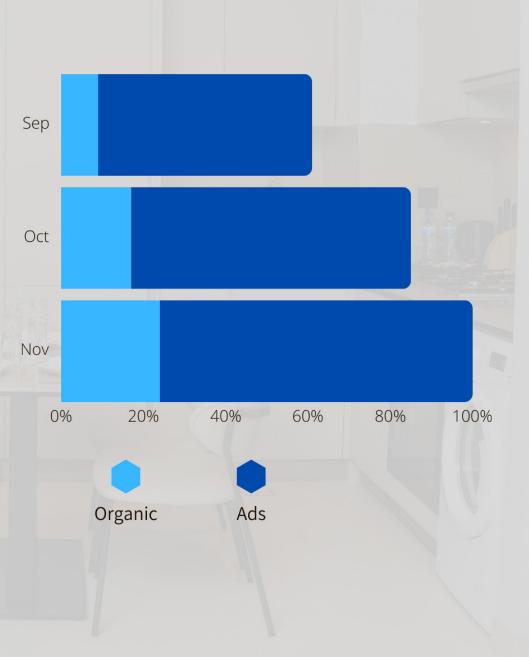

## 60% Impression Growth

In the cumulative months of September, October, and November, an aggregate growth of 60% was realized across all channels. Simultaneously, a noteworthy surge of 70% was observed in both Audience Retention and Click-Through Rate (CTR). Moreover, the metrics exhibit a robust uptick, with a 40% escalation in likes and a commendable 45% augmentation in follower count. These figures collectively underscore a substantial advancement in engagement and reach across diverse performance indicators.