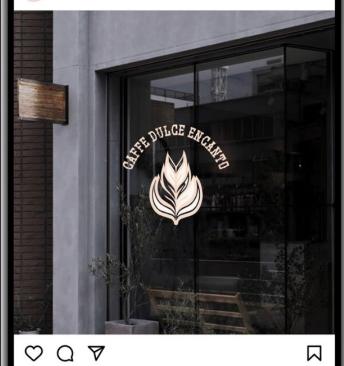

#### CAFFE DULCE ENCANTO

Experience the harmonious fusion of Mexican flavors and Dubai's desert charm with our branding project for a delightful cafe. The elegant logo showcases a simple latte art, paying homage to the cafe's specialty, while the vibrant colors evoke the spirit of Mexico and its Latin heritage, infused with the allure of Dubai's mesmerizing desert landscape.