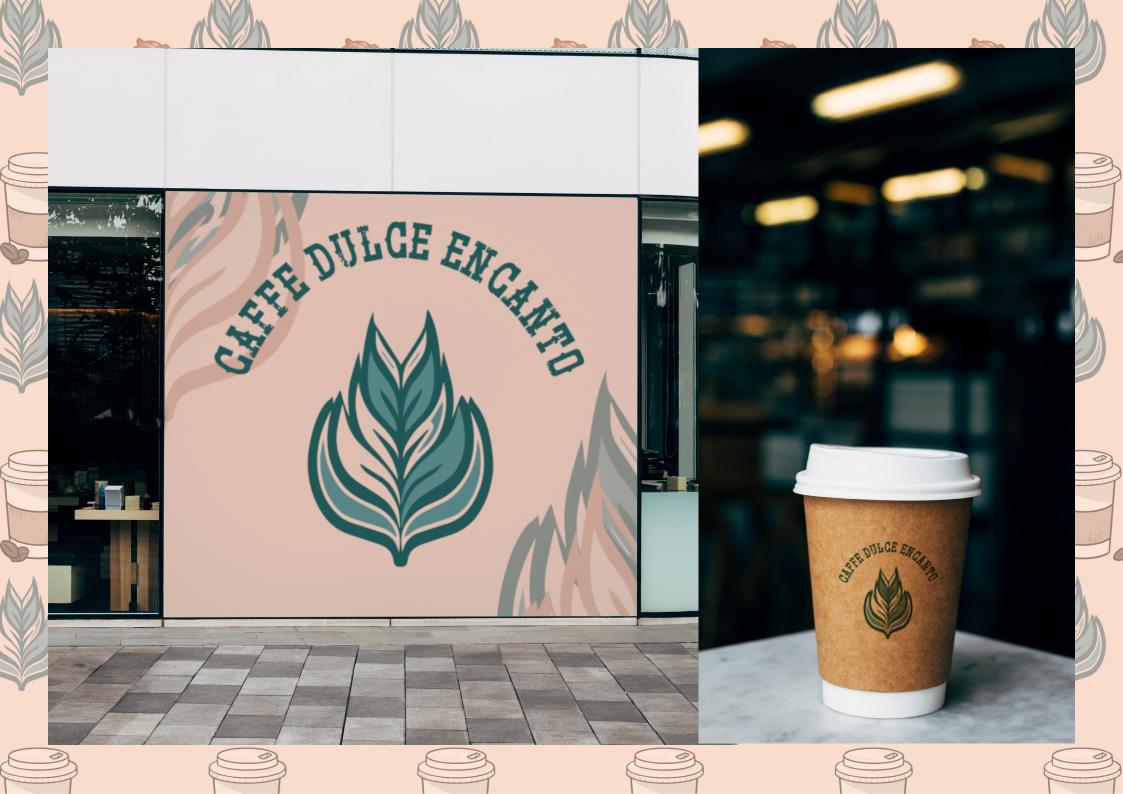

#### CAFFE DULCE ENCANTO

Experience the harmonious fusion of Mexican flavors and Dubai's desert charm with our branding project for a delightful cafe. The elegant logo showcases a simple latte art, paying homage to the cafe's specialty, while the vibrant colors evoke the spirit of Mexico and its Latin heritage, infused with the allure of Dubai's mesmerizing desert landscape.