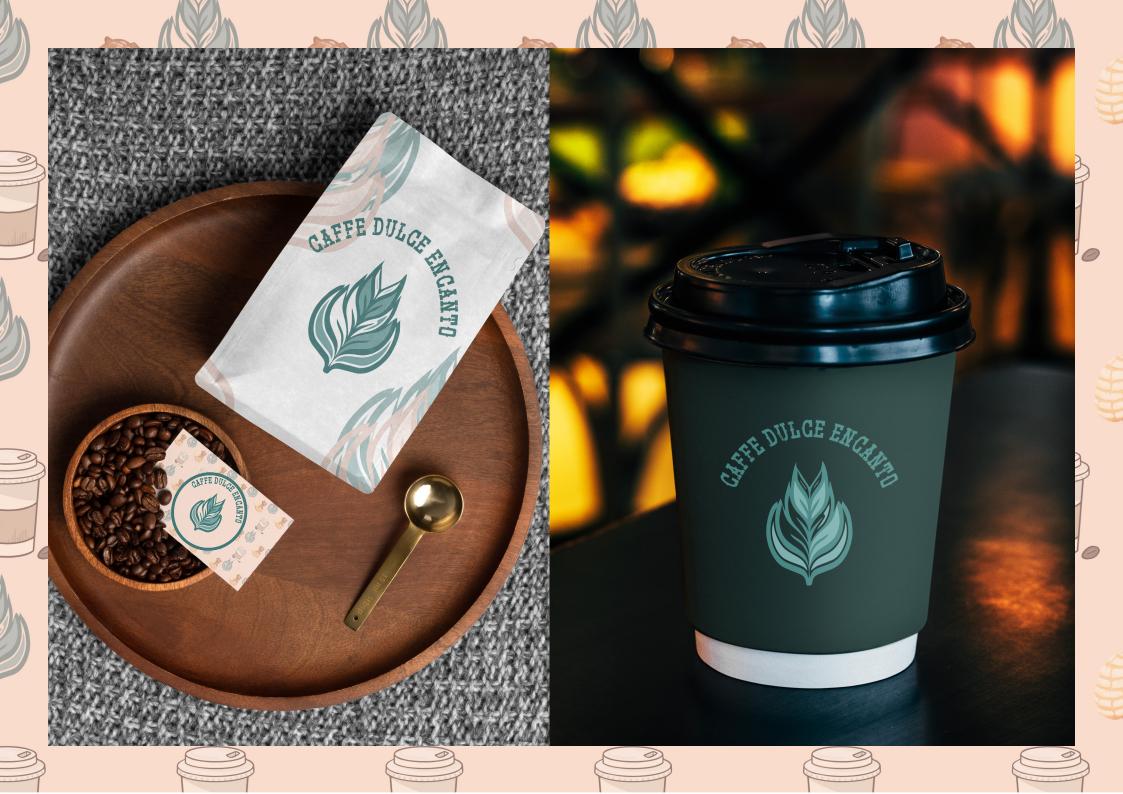

#### CAFFE DULCE ENCANTO

Experience the harmonious fusion of Mexican flavors and Dubai's desert charm with our branding project for a delightful cafe. The elegant logo showcases a simple latte art, paying homage to the cafe's specialty, while the vibrant colors evoke the spirit of Mexico and its Latin heritage, infused with the allure of Dubai's mesmerizing desert landscape.