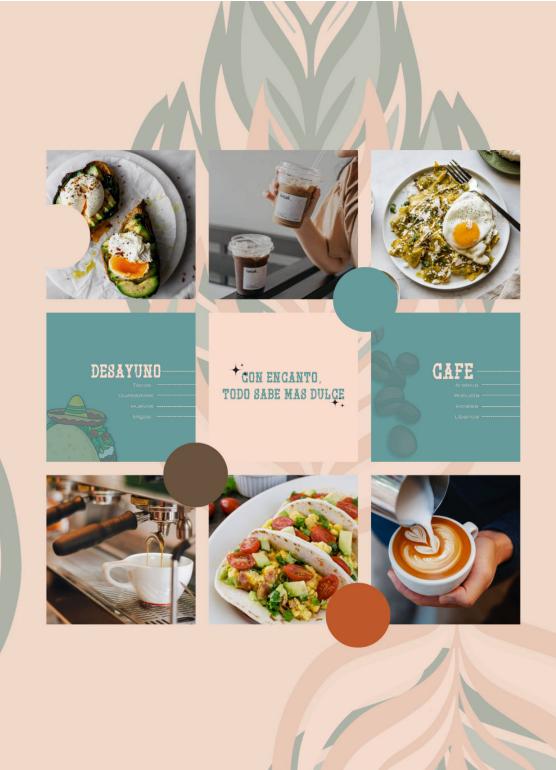

#### CAFFE DULCE ENCANTO

Experience the harmonious fusion of Mexican flavors and Dubai's desert charm with our branding project for a delightful cafe. The elegant logo showcases a simple latte art, paying homage to the cafe's specialty, while the vibrant colors evoke the spirit of Mexico and its Latin heritage, infused with the allure of Dubai's mesmerizing desert landscape.