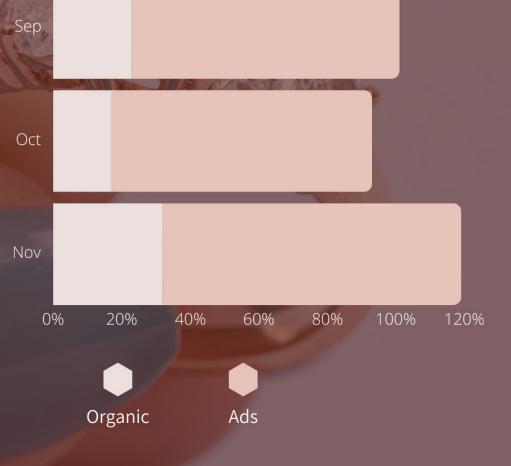

## 60% Impression Growth

In the cumulative months of September, October, and November, an aggregate growth of 60% was realized across all channels. Simultaneously, a noteworthy surge of 70% was observed in both Audience Retention and Click-Through Rate (CTR). Moreover, the metrics exhibit a robust uptick, with a 40% escalation in likes and a commendable 45% augmentation in follower count. These figures collectively underscore a substantial advancement in engagement and reach across diverse performance indicators.